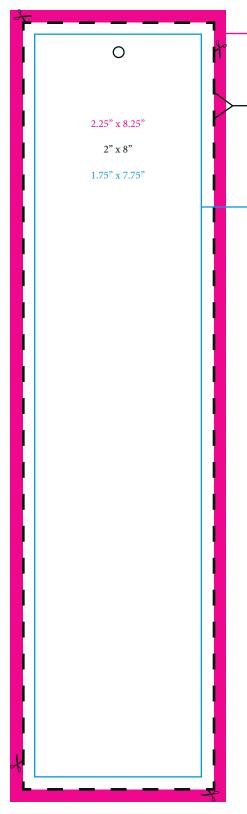

## Bookmark Template (2" x 8")

**Bleed Area**: Please extend all your graphics into the bleed area when preparing your artwork files.

**Trim Line**: This is the line where your finished product will be cut. Anything outside of these lines will not be visible on your final product.

Text Area: Please keep all text within this line to ensure that all pertinent information will remain visible in your final product.

## **Options:**

If you are utilizing our drilling option, the hole will be 1/8" in diameter and placed 1/4" below the trim line.

If you are planning on using our round cornering option, please account for 1/4" rounded corners.